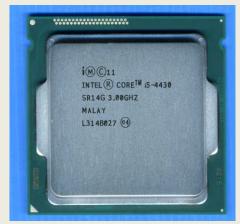

## LEARN ABOUT INTEGRATED POWER MANAGEMENT WITHIN HASWELL PROCESSORS

March 2017. LTEC Corporation released its technical analysis report of the inductor structures used within the Intel® Core™ i-4430 (Haswell) processor.

Top view

PCB cross-section

This fifty-three page report reveals construction details of the power inductors used within the Haswell processor. It also offers basic information about the power stages within the fully integrated voltage regulator (FIVR).