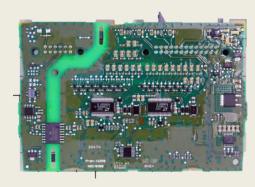

PCB (TOP View)

This fifty-page report reveals the PCB layout, BOM, and circuit schematic diagram. The battery voltage monitoring circuit, cell balance circuit, communication path, component values, PCB layout rules, and many more items are included.