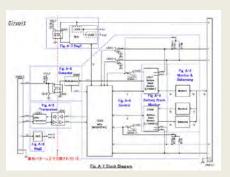

## **Table of Contents**

|                                                 | Page    |
|-------------------------------------------------|---------|
| Abstract                                        | 4       |
| BOM                                             | 5       |
| PCB pattern (x-ray, each layer image)           | 8 - 13  |
| Main component                                  | 14 - 18 |
| Block diagram                                   | 19 - 20 |
| Circuit diagram                                 | 21-31   |
| PCB Pattern (width, thickness, separation, via) | 32- 53  |