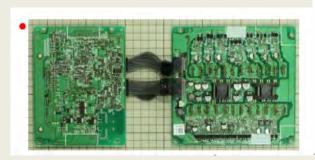

## TOYOTA CROWN HIGH\_VOLTAGE INVERTER CONTROL SYSTEM TECHNICAL ANALYSIS

LTEC Corporation released its technical analysis report of the **TOYOTA Crown** high voltage inverter control system.

MCU board

**Pre-drive board** 