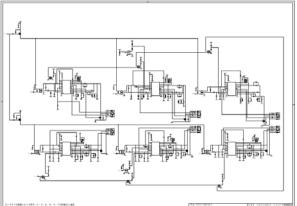

Circuit diagram

This seventy-page report reveals PCB layout, BOM, components and circuit PCB pattern, components' sizes, control circuit, and each component value.

## **Table of Contents**

|                                  | Page    |
|----------------------------------|---------|
| Abstract                         | 3       |
| PCB appearance (OM, X-ray image) | 4 - 9   |
| PCB pattern (each layer image)   | 10 - 14 |
| Components appearance            | 15 - 19 |
| Block diagram, circuit diagram   | 20 - 32 |