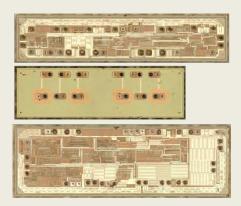

X-ray

Die A, B, C image

This hundred-ten page report reveals the process and circuit analysis details of the three integrated circuits found within the package.

## **Table of Contents**

|                                         | Page     |
|-----------------------------------------|----------|
| Device summary                          | 5        |
| Package (OM, X-ray)                     | 6 - 7    |
| Die image (each layer image)            | 8 - 12   |
| Die cross section                       | 13 - 21  |
| Isolated component structure (Material) | 22 - 25  |
| Circuit analysis                        | 26 - 111 |