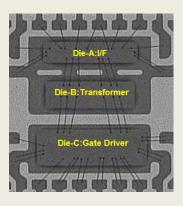

## LEARN ABOUT ISOLATED GATE DRIVER IC DETAILS THROUGH TECHNICAL ANALYSIS

LTEC Corporation released its technical analysis report of an IGBT, MOSFET Gate driver IC with 2,500V galvanic isolation **(ROHM BM6104FV-C)**. This is a feature-rich product with many useful functions, such as SCP, DESAT, low I/O delay, etc.

X-ray

Die A, B, C image

This hundred-ten page report reveals the process and circuit analysis details of the three integrated circuits found within the package.