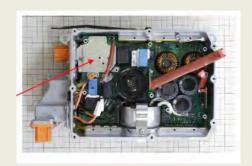

**Main PCB** 

**Block diagram** 

The product consists of one main board and four sub boards. This 131 page report reveals the charger structure, PCB layout, BOM, components, and circuit details. PCB pattern, component sizes and values, control circuit details, charger physical dimensions, and cooling method are described in this report.