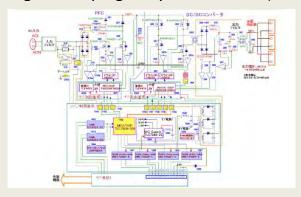

**Main PCB** 

**Block diagram** 

The product consists of one main board and four sub boards. This 131 page report reveals the charger structure, PCB layout, BOM, components, and circuit details. PCB pattern, component sizes and values, control circuit details, charger physical dimensions, and cooling method are described in this report.