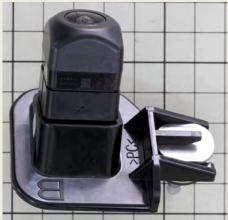

## TOYOTA CHR REAR CAMERA MODULE TEARDOWN REPORT

*May 2018.* LTEC Corporation released a teardown report of a millimeter wave radar module manufactured by Continental AG for the TOYOTA CHR model. "Toyota Safety Sense P" is a detection sensor that combines millimeter wave radar and monocular camera together. The system recognizes not only cars but also pedestrians as well, thus helping to avoid accidents and reduce collision damage.

Module image

**Control unit PCB** 

A unique mounting method is used to combine the lens of the optical system and the image sensor. The manufacturer of the image sensor has not been identified yet. The 7 pages report includes teardown, X-ray image of the camera module , CIS die image and CIS pixel image.