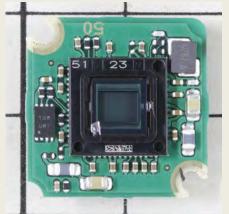

Module image

**Control unit PCB** 

A unique mounting method is used to combine the lens of the optical system and the image sensor. The manufacturer of the image sensor has not been identified yet. The 7 pages report includes teardown, X-ray image of the camera module , CIS die image and CIS pixel image.