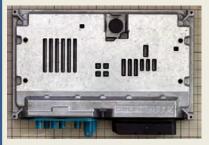

Tegra K1

Module Marking Board (top view)

The 15-page report includes Product Overview, PCB Overview, Main Parts, and Parts Count.