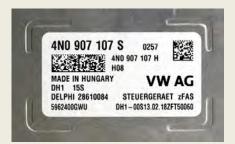

## AUDI A8 "zFAS" CENTRALIZED DRIVER ASSISTANCE CONTROLLER TEARDOWN REPORT

June 2018. LTEC Corporation released a Teardown report of the Audi A8 zFAS manufactured by Delphi. zFASis a control module connected to various sensors and realizing automatic operation (level 3). Signals from various sensors are integrated processing by nVIDIASoC (TegraK1).