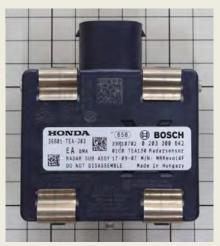

## HONDA CIVIC 77GHz RADAR MODULE TEARDOWN REPORT, FRONT-SIDE

May 2018. This radar module was manufactured by Bosch for the Honda Civic model. The advanced Safety Driving Support System, called 'Honda SENSING', is composed of a 77GHz millimeter wave radar, a monocular camera and associated control units. By combining two types of sensors, The system can recognize danger situations ahead of the car with higher accuracy. When there is a risk such as a collision, it controls the brake, and the steering through the control unit to facilitate safety, driver comfort, and accident avoidance.

**Top view** 

**Bottom view** 

- The main function blocks of this radar module are the RF front end, control unit, internal power supply, and communication section. The control block is equipped on the antenna board.
- The 10-page report includes teardown, PCB structure of both antenna board and power board, main component identifications and function block diagram estimation.