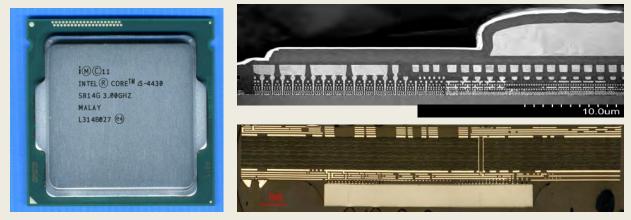

Top view

Die and PCB cross-section

This twenty-five page report reveals construction details of the power inductors used within the Broadwell processor. It is a Level 1 report, designed to be followed up by customer-specific (deep-dive) report that includes in-depth information about the specifics of the fully integrated voltage regulator (FIVR).