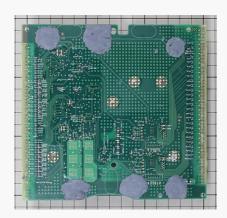

PCB image (Top view)

PCB image (Bottom view)

#### **PCB** features:

- This vehicle has four battery modules mounted. Battery voltage <u>monitor boards</u> are installed on each module.
- The four battery monitor PCBs have different layout, but their circuit schematic is identical. This report analyzes one of the four PCBs.
- The battery monitor ASIC is made by Analog Devices Inc./Linear Technology.
- PCB size: 149.5 mm x 141.3 mm, Number of layers: 4