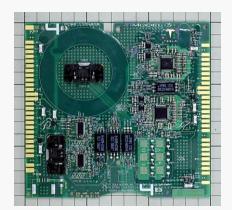

PCB image (Top view)

PCB image (Bottom view)

#### **PCB** features:

- This vehicle has four battery modules mounted. Battery voltage <u>monitor boards</u> are installed on each module.
- The four battery monitor PCBs have different layout, but their circuit schematic is identical. This report analyzes one of the four PCBs.
- The battery monitor ASIC is made by Analog Devices Inc./Linear Technology.
- PCB size: 149.5 mm x 141.3 mm, Number of layers: 4