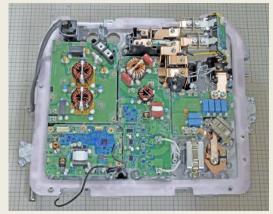

## 2017 NISSAN LEAF ELECTRIC VEHICLE 6.6KVA ON-BOARD CHARGER (ODB) DETAILED ANALYSIS

**November, 2018.** << LETC Corporation is planning to analyze the Nissan LEAF on board charger manufactured by Panasonic. A 40kW large capacity battery and a powerful motor provide propulsion for this model. The 400km driving distance of the vehicle is 40% longer than the previous model had. The battery pack can be fully charged in 40 minutes.

## **Product features**

- Input 6.6kVA
- Water cooling system
- Size 455mm(w) x 400mm(H) x 230mm(D)/ 22.4kg
- The charger consists of ten PCBs

**Priced to sell: \$TBD**Contact LTEC Corporation

Phone: (408) 489-1994 www.ltecusa.com Contact: info@ltecusa.com